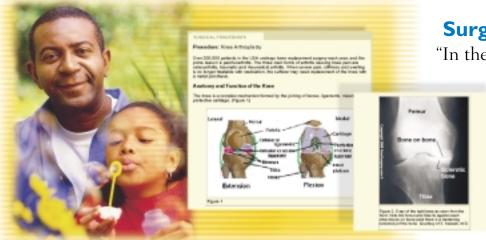

#### **Surgical Procedures**

"In the surgical procedures section, I

found an easy-to-use, detailed report on my daughter's knee surgery. It really helped put my mind at ease."